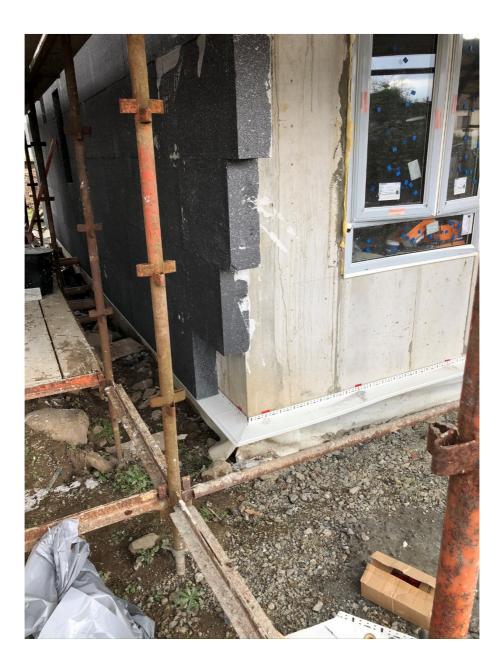

Photograph 1 – House numbers 1 - 4 incl. Roofing complete, internal fit out commenced. External wall insulation being installed.

Photograph 2 – House numbers 9 – 16 incl. Roofing ongoing. Final phase of Sup-R-Wall being installed.

The following photographs show Sup-R-Wall & Roofing complete at various stages;

The following photographs show the external insulation being installed onto Sup-R-Wall;