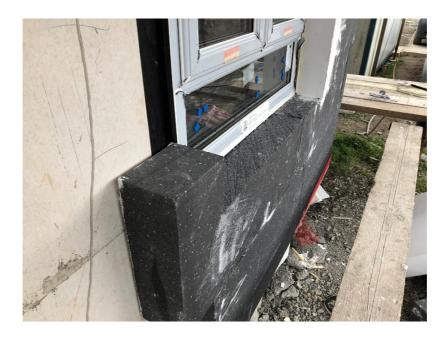

The following photographs show Sup-R-Wall & Roofing complete at various stages;

The following photographs show the external insulation being installed onto Sup-R-Wall;