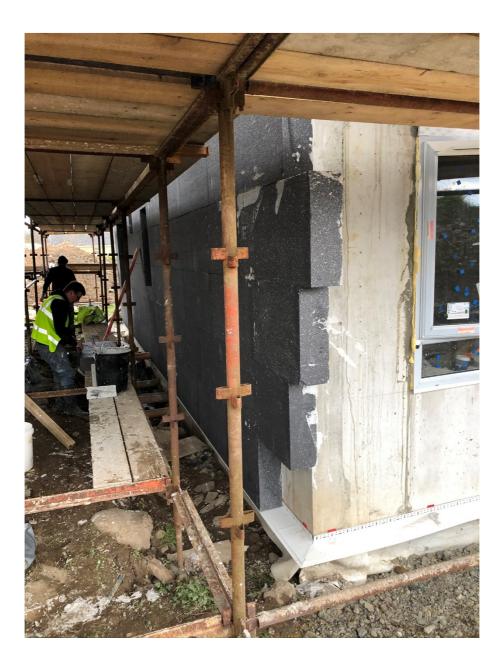

The following photographs show Sup-R-Wall & Roofing complete at various stages;

The following photographs show the external insulation being installed onto Sup-R-Wall;