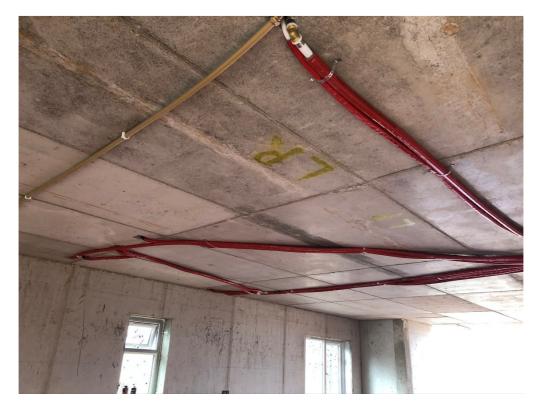

Photograph 3 – House numbers 9 – 16 incl. Roofing ongoing. Final phase of Sup-R-Wall being installed.

Photograph 4 – House numbers 1-4. Ground Floor & underfloor heating pipes installed.

Photograph 5 – House numbers 1-4. Plumbing being installed. Internal fit out commencing.