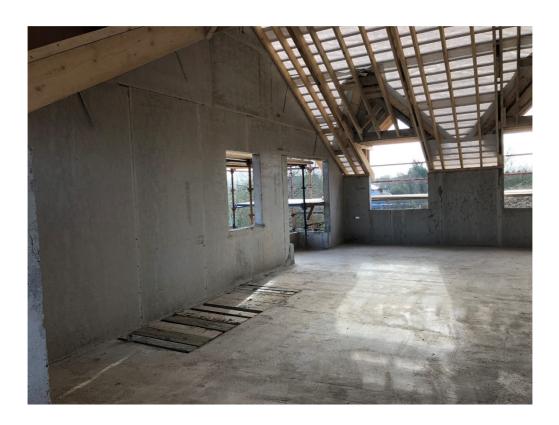

Photograph 3 – House numbers 9 – 16 incl. Roofing ongoing. Final phase of Sup-R-Wall being installed.

Photograph 4 – House numbers 1-4. Ground Floor & underfloor heating pipes installed.

Photograph 5 – House numbers 1-4. Plumbing being installed. Internal fit out commencing.