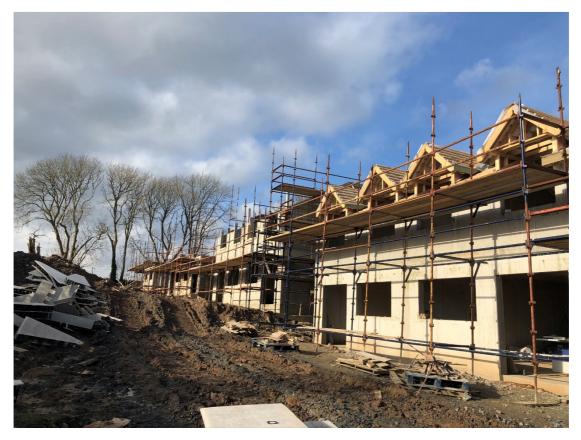

Photograph 3 – House numbers 9 – 16 incl. Roofing ongoing. Final phase of Sup-R-Wall being installed.

Photograph 4 – House numbers 1-4. Ground Floor & underfloor heating pipes installed.

Photograph 5 – House numbers 1-4. Plumbing being installed. Internal fit out commencing.

The following photographs show Sup-R-Wall & Roofing complete at various stages;

The following photographs show the external insulation being installed onto Sup-R-Wall;