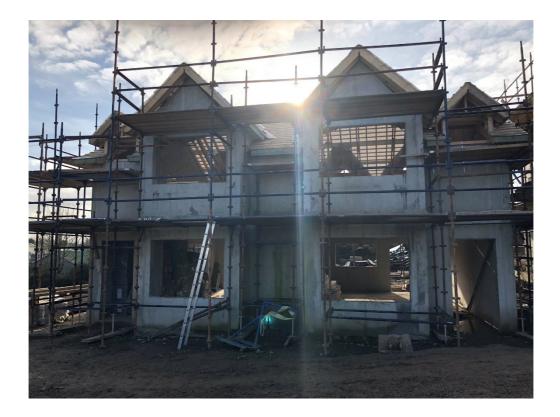

Photograph 1 – House numbers 1 - 4 incl. Roofing complete, internal fit out commenced. External wall insulation being installed.

Photograph 2 – House numbers 9 – 16 incl. Roofing ongoing. Final phase of Sup-R-Wall being installed.