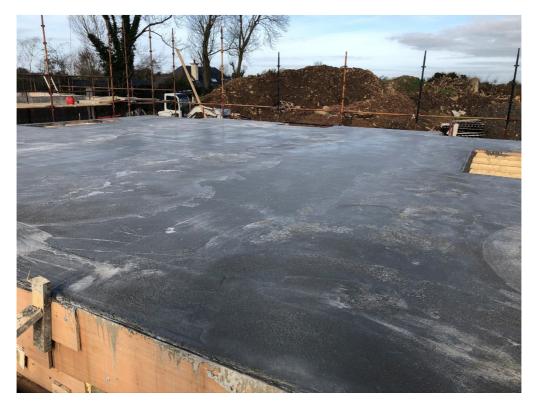

Photograph 3 – House numbers 9 – 16 incl. Roofing ongoing. Final phase of Sup-R-Wall being installed.

Photograph 4 – House numbers 1-4. Ground Floor & underfloor heating pipes installed.

Photograph 5 – House numbers 1-4. Plumbing being installed. Internal fit out commencing.