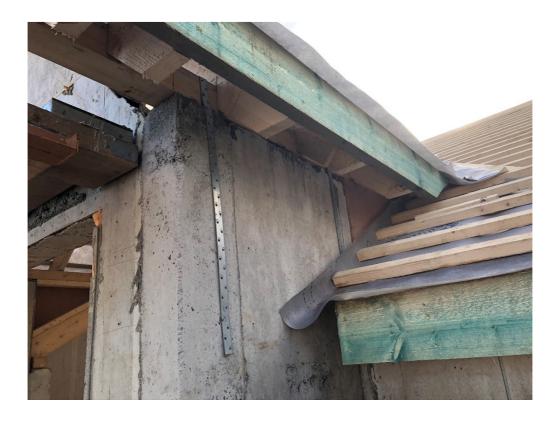

The following photographs show Sup-R-Wall & Roofing complete at various stages;

The following photographs show the external insulation being installed onto Sup-R-Wall;