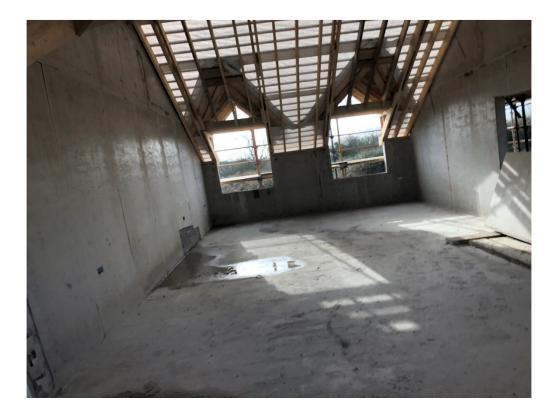

Photograph 3 – House numbers 9 – 16 incl. Roofing ongoing. Final phase of Sup-R-Wall being installed.

Photograph 4 – House numbers 1-4. Ground Floor & underfloor heating pipes installed.

Photograph 5 – House numbers 1-4. Plumbing being installed. Internal fit out commencing.