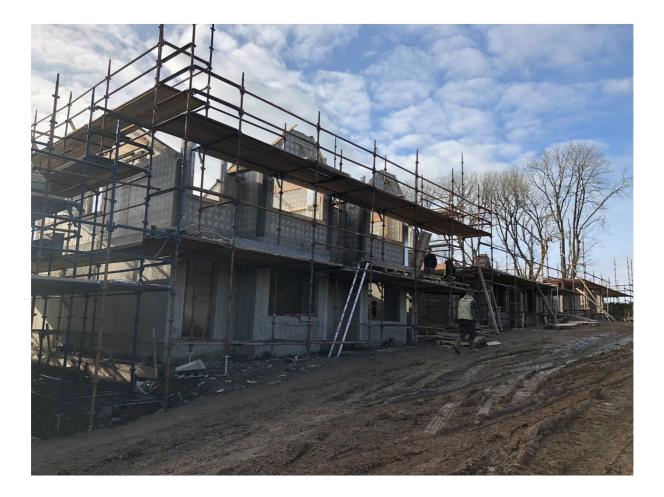

Photograph 1 – House numbers 1 - 4 incl. Roofing complete, internal fit out commenced. External wall insulation being installed.

Photograph 2 – House numbers 9 – 16 incl. Roofing ongoing. Final phase of Sup-R-Wall being installed.

Photograph 3 – House numbers 9 – 16 incl. Roofing ongoing. Final phase of Sup-R-Wall being installed.

Photograph 4 – House numbers 1-4. Ground Floor & underfloor heating pipes installed.

Photograph 5 – House numbers 1-4. Plumbing being installed. Internal fit out commencing.