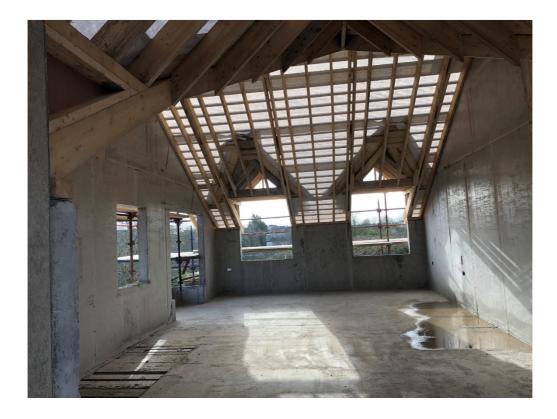

Photograph 3 – House numbers 9 – 16 incl. Roofing ongoing. Final phase of Sup-R-Wall being installed.

Photograph 4 – House numbers 1-4. Ground Floor & underfloor heating pipes installed.

Photograph 5 – House numbers 1-4. Plumbing being installed. Internal fit out commencing.