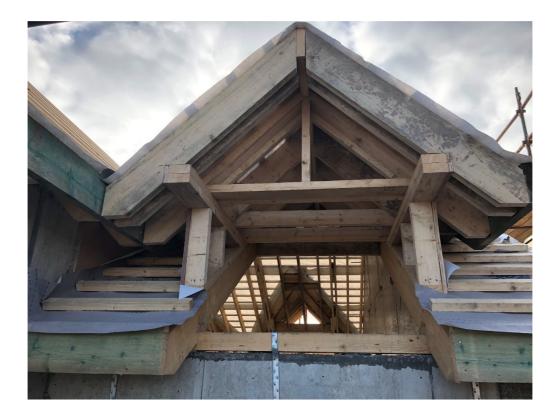

Photograph 1 – House numbers 1 - 4 incl. Roofing complete, internal fit out commenced. External wall insulation being installed.

Photograph 2 – House numbers 9 – 16 incl. Roofing ongoing. Final phase of Sup-R-Wall being installed.