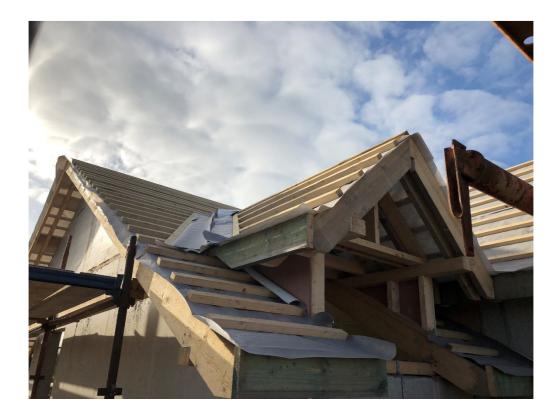

The following photographs show Sup-R-Wall & Roofing complete at various stages;

The following photographs show the external insulation being installed onto Sup-R-Wall;