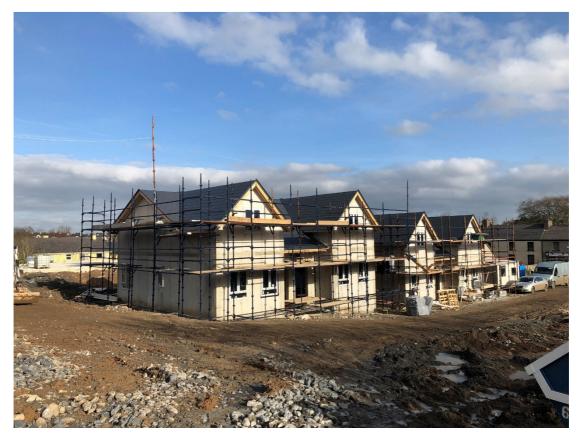

Photograph 1 – House numbers 1 - 4 incl. Roofing complete, internal fit out commenced. External wall insulation being installed.

Photograph 2 – House numbers 9 – 16 incl. Roofing ongoing. Final phase of Sup-R-Wall being installed.