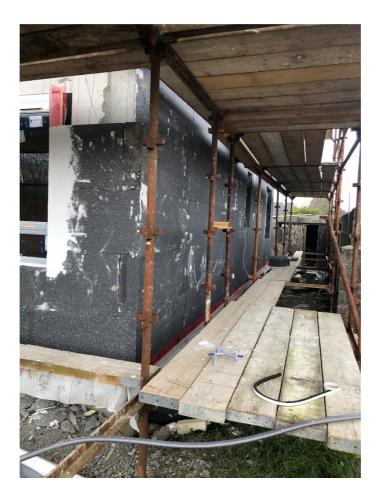

The following photographs show Sup-R-Wall & Roofing complete at various stages;

The following photographs show the external insulation being installed onto Sup-R-Wall;