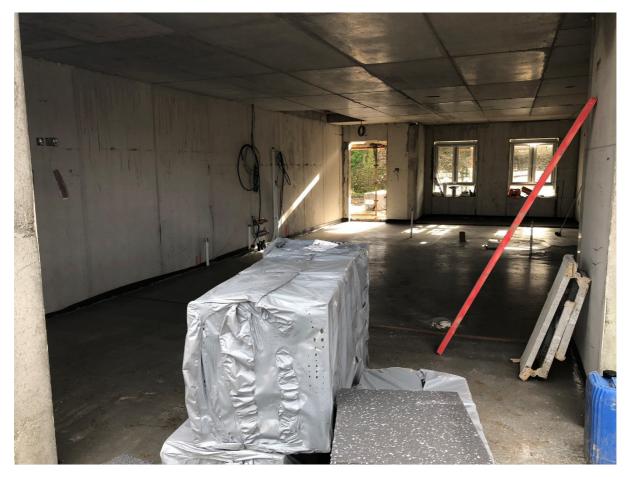

Photograph 3 – House numbers 9 – 16 incl. Roofing ongoing. Final phase of Sup-R-Wall being installed.

Photograph 4 – House numbers 1-4. Ground Floor & underfloor heating pipes installed.

Photograph 5 – House numbers 1-4. Plumbing being installed. Internal fit out commencing.