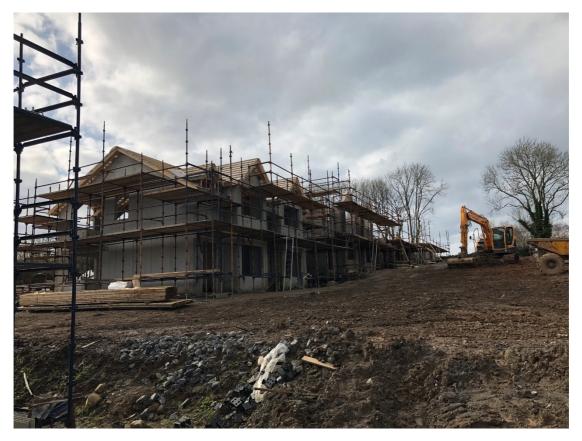

Photograph 1 – House numbers 1 - 4 incl. Roofing complete, internal fit out commenced. External wall insulation being installed.

Photograph 2 – House numbers 9 – 16 incl. Roofing ongoing. Final phase of Sup-R-Wall being installed.

Photograph 3 – House numbers 9 – 16 incl. Roofing ongoing. Final phase of Sup-R-Wall being installed.

Photograph 4 – House numbers 1-4. Ground Floor & underfloor heating pipes installed.

Photograph 5 – House numbers 1-4. Plumbing being installed. Internal fit out commencing.