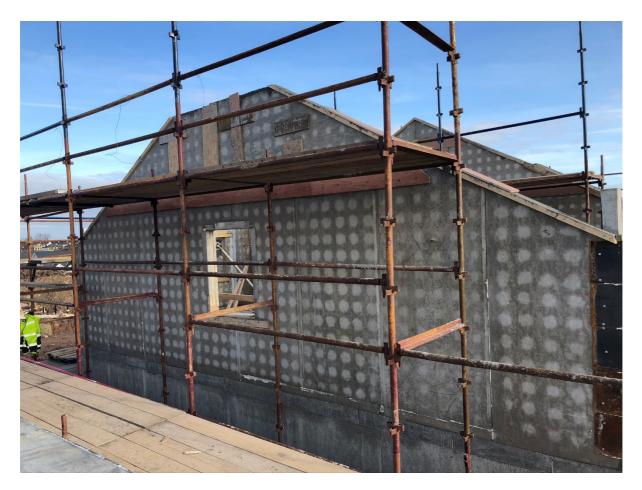

Photograph 1 – House numbers 1 - 4 incl. Roofing complete, internal fit out commenced. External wall insulation being installed.

Photograph 2 – House numbers 9 – 16 incl. Roofing ongoing. Final phase of Sup-R-Wall being installed.