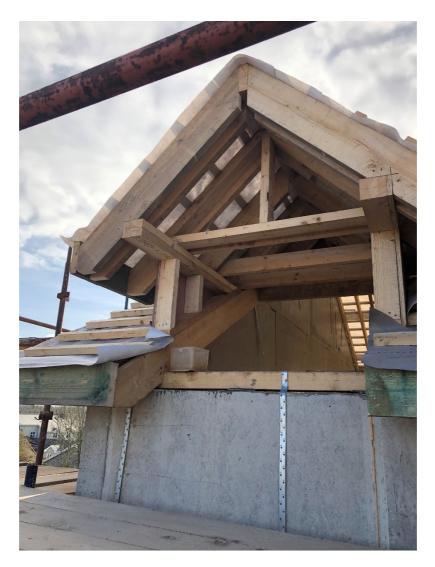

The following photographs show Sup-R-Wall & Roofing complete at various stages;

The following photographs show the external insulation being installed onto Sup-R-Wall;