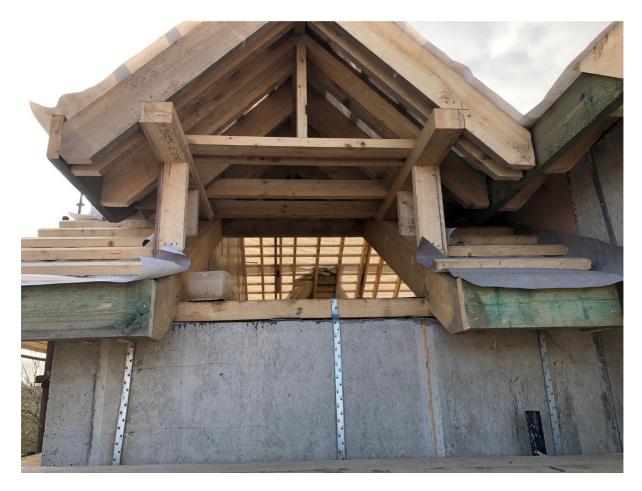

The following photographs show Sup-R-Wall & Roofing complete at various stages;

The following photographs show the external insulation being installed onto Sup-R-Wall;